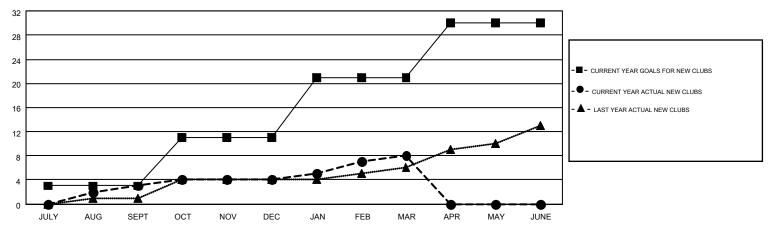

## MONTHLY MEMBERSHIP PROGRESS REPORT

Multiple District 201

Results as of: 3/31/2015

LOCATION: AUSTRALIA

GMT CA 7

| GMT: JOHN M   | IULLER           |                   |                  |                  |         |
|---------------|------------------|-------------------|------------------|------------------|---------|
|               |                  | Clubs             |                  |                  |         |
|               | RESU             | LTS FOR 2014-2015 |                  |                  |         |
| QUARTER       | NEW CLUB<br>GOAL | NEW CLUBS         | DROPPED<br>CLUBS | NET<br>GAIN/LOSS | QUARTE  |
| JULY/AUG/SEPT | 3                | 3                 | 5                | -2               | JULY/AU |
| OCT/NOV/DEC   | 8                | 1                 | 6                | -5               | OCT/NO\ |
| JAN/FEB/MAR   | 10               | 4                 | 4                | 0                | JAN/FEB |

## GOALS AND ACTUAL NEW CLUBS CUMULATIVE

| DROPPED CLUBS: 15  DROPPED MEMBERS  |                             |                                       |                                                            | 18,622 (69.15%)<br>8,307 (30.85%) |                         |
|-------------------------------------|-----------------------------|---------------------------------------|------------------------------------------------------------|-----------------------------------|-------------------------|
| DECEASED CLUB CANCELLED OTHER TOTAL | 248<br>93<br>2,465<br>2,806 | CLICK HERE FOR HEALTH ASSESSMENT DATA | FAMILY UNIT MEMBERS HEAD OF HOUSEHOLD NON-HEAD OF HOUSEHOL | D                                 | 4,930<br>2,427<br>2,503 |