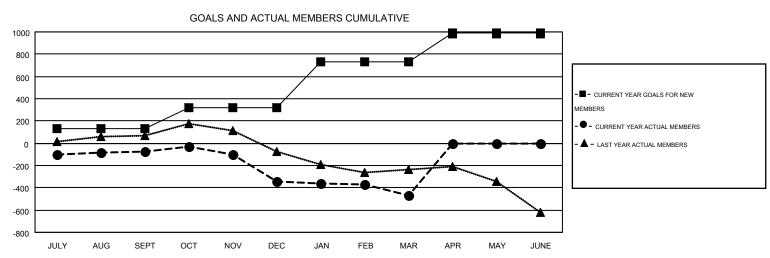

| Members               |                    |                                        |                    |                  |  |  |  |  |  |  |
|-----------------------|--------------------|----------------------------------------|--------------------|------------------|--|--|--|--|--|--|
| RESULTS FOR 2014-2015 |                    |                                        |                    |                  |  |  |  |  |  |  |
| QUARTER               | NEW MEMBER<br>GOAL | CHARTER AND<br>NEW<br>MEMBERS<br>ADDED | DROPPED<br>MEMBERS | NET<br>GAIN/LOSS |  |  |  |  |  |  |
| JULY/AUG/SEPT         | 135                | 768                                    | 841                | -73              |  |  |  |  |  |  |
| OCT/NOV/DEC           | 182                | 767                                    | 1,036              | -269             |  |  |  |  |  |  |
| JAN/FEB/MAR           | 412                | 806                                    | 929                | -123             |  |  |  |  |  |  |
| APR/MAY/JUNE          | 258                | 0                                      | 0                  | 0                |  |  |  |  |  |  |

## GOALS AND ACTUAL NEW CLUBS CUMULATIVE

| DROPPED CLUBS: 15  DROPPED MEMBERS  |                             |                                       |                                                            | 18,622 (69.15%)<br>8,307 (30.85%) |                         |
|-------------------------------------|-----------------------------|---------------------------------------|------------------------------------------------------------|-----------------------------------|-------------------------|
| DECEASED CLUB CANCELLED OTHER TOTAL | 248<br>93<br>2,465<br>2,806 | CLICK HERE FOR HEALTH ASSESSMENT DATA | FAMILY UNIT MEMBERS HEAD OF HOUSEHOLD NON-HEAD OF HOUSEHOL | D                                 | 4,930<br>2,427<br>2,503 |